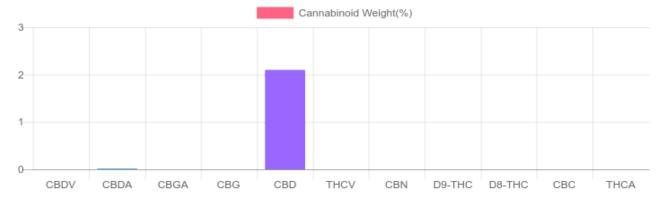

## **Cannabinoids Test**

SHIMADZU INTEGRATED UPLC-PDA

| GSL SOP 400        | PREPARED: 09/01/2020 17:25:45 |           | UPLOADED: 09/02/2020 13:38:29 |         |
|--------------------|-------------------------------|-----------|-------------------------------|---------|
| Cannabinoids       | LOQ                           | weight(%) | mg/g                          | mg/unit |
| D9-THC             | 10 PPM                        | N/D       | N/D                           | N/D     |
| THCA               | 10 PPM                        | N/D       | N/D                           | N/D     |
| CBD                | 10 PPM                        | 2.100%    | 20.997                        | 629.9   |
| CBDA               | 20 PPM                        | 0.015%    | 0.155                         | 4.7     |
| CBDV               | 20 PPM                        | N/D       | N/D                           | N/D     |
| CBC                | 10 PPM                        | N/D       | N/D                           | N/D     |
| CBN                | 10 PPM                        | N/D       | N/D                           | N/D     |
| CBG                | 10 PPM                        | N/D       | N/D                           | N/D     |
| CBGA               | 20 PPM                        | N/D       | N/D                           | N/D     |
| D8-THC             | 10 PPM                        | N/D       | N/D                           | N/D     |
| THCV               | 10 PPM                        | N/D       | N/D                           | N/D     |
| TOTAL D9-THC       |                               | N/D       | N/D                           | N/D     |
| TOTAL CBD*         |                               | 2.113%    | 21.133                        | 634.0   |
| TOTAL CANNABINOIDS |                               | 2.115%    | 21.152                        | 634.6   |