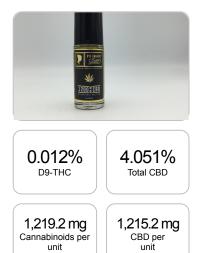

## CERTIFICATE OF ANALYSIS ISO/IEC 17025:2017 ACCREDITATION #103104

**Cannabinoids Test** 

SHIMADZU INTEGRATED UPLC-PDA

Order #: 60456 Order Name: REVIVE 1200MG Roll-On Batch#: PJ-REVIVE1200\_09.20 Received: 09/01/2020 Completed: 09/02/2020

## UPLOADED: 09/02/2020 13:38:29 GSL SOP 400 PREPARED: 09/01/2020 17:25:45 Cannabinoids LOQ weight(%) mg/g mg/unit D9-THC 10 PPM 0.012% 0.115 3.5 THCA 10 PPM N/D N/D N/D CBD 10 PPM 4.039% 40.385 1,211.6 CBDA 20 PPM 0.014% 0.137 4.1 CBDV 20 PPM N/D N/D N/D CBC 10 PPM N/D N/D N/D CBN 10 PPM N/D N/D N/D 10 PPM CBG N/D N/D N/D CBGA 20 PPM N/D N/D N/D D8-THC 10 PPM N/D N/D N/D THCV 10 PPM N/D N/D N/D TOTAL D9-THC 0.012% 0.012% 3.5 TOTAL CBD\* 4.051% 40.505 1,215.2 TOTAL CANNABINOIDS 4.065% 40.637 1.219.2

1 unit = 30 ml per unit x density (1) x Cannabinoid concentration

Reporting Limit 10 ppm \*Total CBD = CBD + CBDA x 0.877

N/D - Not Detected, B/LOQ - Below Limit of Quantification

Dr. Andrew Hall, Ph.D., Chief Scientific Officer