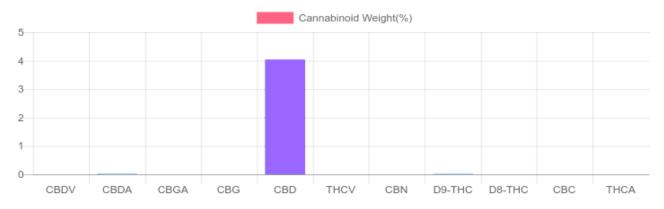

## UPLOADED: 09/02/2020 13:38:29 GSL SOP 400 PREPARED: 09/01/2020 17:25:45 Cannabinoids LOQ weight(%) mg/g mg/unit D9-THC 10 PPM 0.012% 0.115 3.5 THCA 10 PPM N/D N/D N/D CBD 10 PPM 4.039% 40.385 1,211.6 CBDA 20 PPM 0.014% 0.137 4.1 CBDV 20 PPM N/D N/D N/D CBC 10 PPM N/D N/D N/D CBN 10 PPM N/D N/D N/D 10 PPM CBG N/D N/D N/D CBGA 20 PPM N/D N/D N/D D8-THC 10 PPM N/D N/D N/D THCV 10 PPM N/D N/D N/D TOTAL D9-THC 0.012% 0.012% 3.5 TOTAL CBD\* 4.051% 40.505 1,215.2 TOTAL CANNABINOIDS 4.065% 40.637 1.219.2